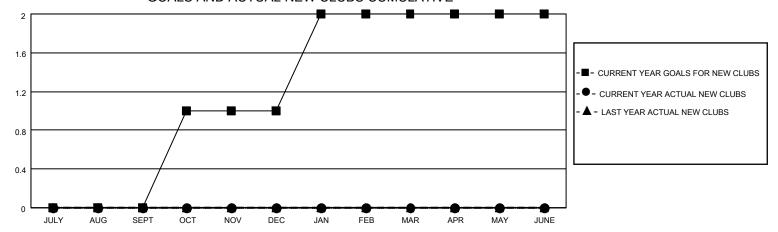

## GOALS AND ACTUAL NEW CLUBS CUMULATIVE

## MONTHLY MEMBERSHIP PROGRESS REPORT

LOCATION ILLINOIS District 1 F Results as of: 1/31/2022

| Clubs RESULTS FOR 2021-2022 |   |   |   | Members RESULTS FOR 2021-2022 |    |    |    |
|-----------------------------|---|---|---|-------------------------------|----|----|----|
|                             |   |   |   |                               |    |    |    |
| JULY/AUG/SEPT               | 0 | 0 | 0 | JULY/AUG/SEPT                 | 10 | 24 | 23 |
| OCT/NOV/DEC                 | 1 | 0 | 0 | OCT/NOV/DEC                   | 5  | 27 | 28 |
| JAN/FEB/MAR                 | 1 | 0 | 0 | JAN/FEB/MAR                   | 5  | 4  | 3  |
| APR/MAY/JUNE                | 0 | 0 | 0 | APR/MAY/JUNE                  | 10 | 0  | 0  |