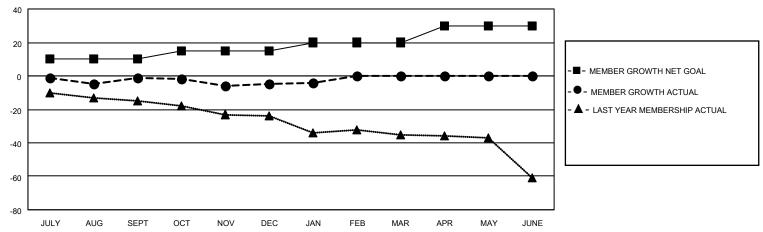

## GOALS AND ACTUAL MEMBERS CUMULATIVE

| DROPPED CLUBS: 0 |    | 16 CLUBS OF 31 ADDED 1 OR<br>MORE NEW MEMBERS | GENDER DISTRIBUTION                |              |  |
|------------------|----|-----------------------------------------------|------------------------------------|--------------|--|
|                  |    | WORE NEW WEINDERS                             | MALE                               | 599 (70.39%) |  |
|                  |    |                                               | FEMALE 252 (29.61%)                |              |  |
| DROPPED MEMBERS  |    |                                               | NON BINARY                         | 0 (0.00%)    |  |
|                  |    |                                               | PREFER NOT TO ANSWER 0 (0.00%)     |              |  |
| DECEASED         | 12 |                                               |                                    | ,            |  |
| CLUB CANCELLED   | 0  | CLICK HERE FOR CUMULATIVE                     | TOTAL FAMILY UNIT MEMBERS          | 3 140        |  |
| OTHER            | 42 | MEMBERSHIP DATA                               |                                    |              |  |
| TOTAL            | 54 |                                               | FAMILY MEMBERS PAYING HALF DUES 72 |              |  |
|                  |    |                                               |                                    |              |  |

## MONTHLY MEMBERSHIP PROGRESS REPORT

LOCATION ILLINOIS District 1 F Results as of: 1/31/2022

| Clubs RESULTS FOR 2021-2022 |   |   |   | Members RESULTS FOR 2021-2022 |    |    |    |
|-----------------------------|---|---|---|-------------------------------|----|----|----|
|                             |   |   |   |                               |    |    |    |
| JULY/AUG/SEPT               | 0 | 0 | 0 | JULY/AUG/SEPT                 | 10 | 24 | 23 |
| OCT/NOV/DEC                 | 1 | 0 | 0 | OCT/NOV/DEC                   | 5  | 27 | 28 |
| JAN/FEB/MAR                 | 1 | 0 | 0 | JAN/FEB/MAR                   | 5  | 4  | 3  |
| APR/MAY/JUNE                | 0 | 0 | 0 | APR/MAY/JUNE                  | 10 | 0  | 0  |